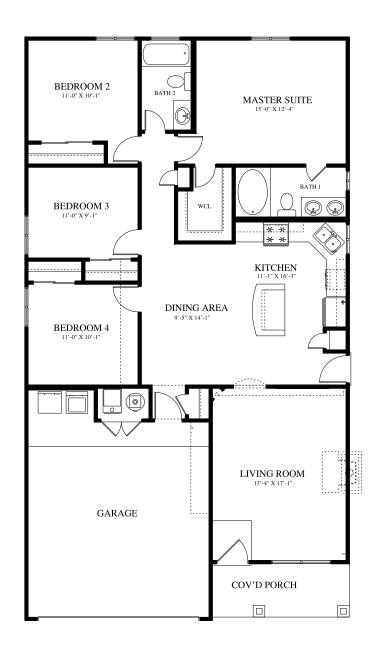

## The Morgan

1397 Sq. Ft

4 Bed 2 Bath

2 Car Garage

PLANS, PRICES, SPECIFICATIONS AND TERMS SUBJECT TO CHANGE WITHOUT NOTICE

This Spanish Colonial Home is part of our Saratoga Earth Series. All of our Saratoga Earth Homes are environmentally friendly and energy star certified. Each home features solar panels at no additional cost plus standard luxury amenities such as gorgeous custom designer kitchen with granite counter tops, full kitchen stainless steel appliances and ceramic tile throughout kitchen, living room and bathrooms. Indulge in comfort and create new memories while living the American Dream. From our family to yours, Welcome Home!

Living Room

Master Bedroom

Morgan Floor Plan